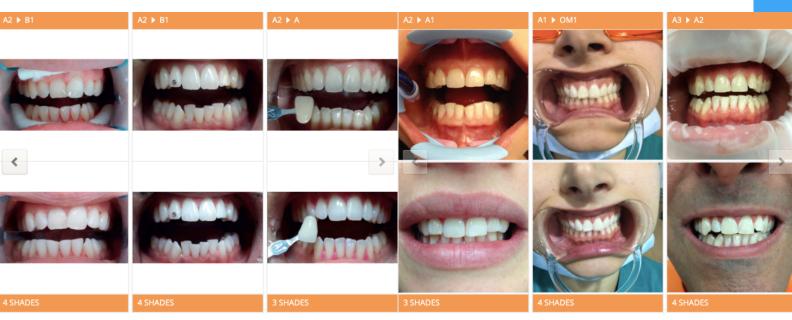

## **How BlancOne® CLICK works**

After mixing **BlancOne® CLICK**'s two components, the whitener and the activator, the gel will be applied to the teeth and irradiated with a special blue light for 10 minutes.

Thanks to its **special formulation** and utilising light energy, the **oxygen generated** will not be dispersed externally (the gel swells), but will remain trapped in the gel and completely conveyed toward the enamel, **maximising the whitening action**. Thanks to its specific **action mechanism**, BlancOne® CLICK offers **effective whitening** using a **low concentration** of hydrogen peroxide.

**BlancOne® CLICK** does not dehydrate enamel and **does not cause sensitivity** and, like all BlancOne® treatments, does not contain desensitising and remineralising agents.

Ask us for **BlancOne® CLICK each time you clean your teeth: a white and bright smile** is just one click away!